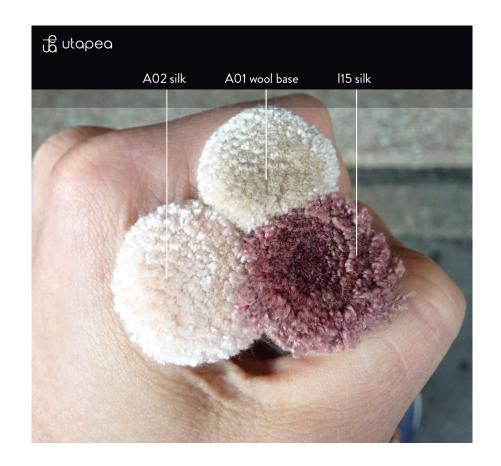

## SERVICE

In this important phase, once you have chosen what type of design you want to create, you need to understand which colours you want based on the interior space surrounding the rug. Rugs, based on the colors chosen, can become protagonists or not in your living spaces. You choose the colors from our collection with UTAPEA codes and we send you a photo of the pom-

pom of the chosen colors matched together to understand if there is harmony of colors. In addition to this we offer you, starting from the design that you have chosen, both from the collection or custom, a rendered drawing with the colors chosen by you.

## /03.

We send you pom-pom colours that match our colours CODE

/04.

We realize a render visualization of your rug using your colours!