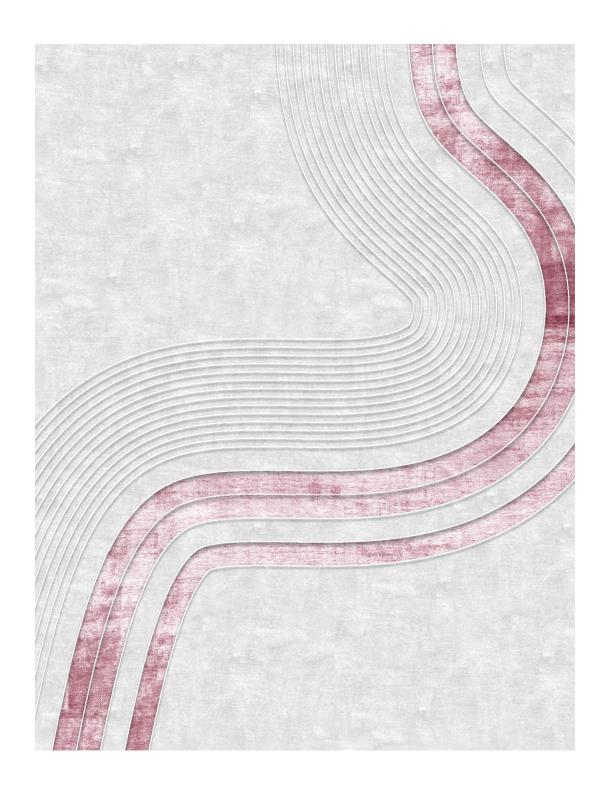

pom of the chosen colors matched together to understand if there is harmony of colors. In addition to this we offer you, starting from the design that you have chosen, both from the collection or custom, a rendered drawing with the colors chosen by you.

In the proposed scheme we explain our service with an example.

/01.

Chose your drawing from our collection or send us your design!

## /03.

We send you pom-pom colours that match our colours CODE

/04.

We realize a render visualization of your rug using your colours!